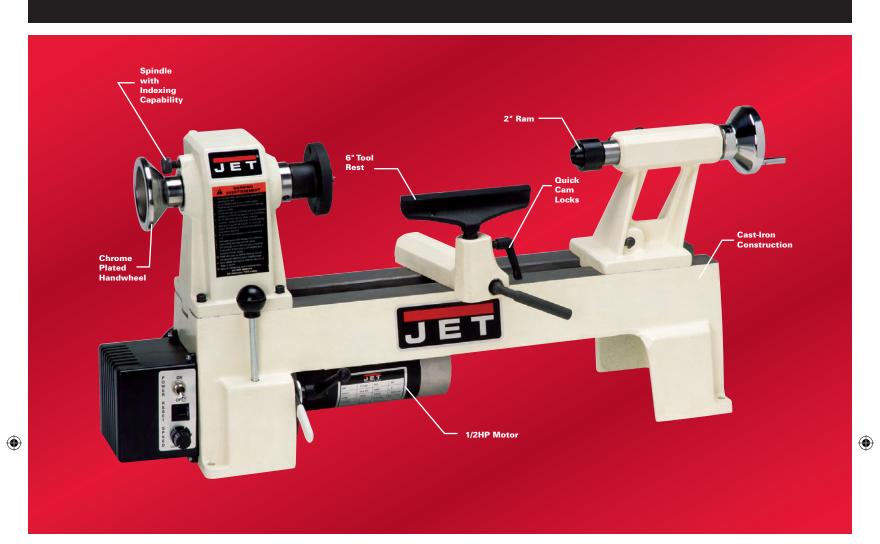

## 10" x 14" VARIABLE SPEED INDEXING MINI LATHE

The JML-1014VSI is another new addition to our line of JET® Woodturning Lathes. This ½ HP lathe supports stock up to 10" in diameter and 14" in length. This lathe features solid cast iron construction, the added convenience of a hollow tailstock, a 6" tool rest and electronic variable speed. The spindle also has a versatile locking/indexing mechanism for fluting and veining applications.

## 10"x14" VARIABLE SPEED INDEXING MINI LATHE

- Continously variable speed operation from 500-3900 rpm
- · Heavy-duty cast-iron lathe bed adds stability while limiting vibration during operation
- · Indexing mechanism which allows for fluting and veining operations
- Self-ejecting tailstock for safe and easy removal of tooling
- Hollow tailstock and removable tip on live center allows for hole boring through stock
- · Includes four non-skid rubber feet keep machine stable during use
- 3" face plate included